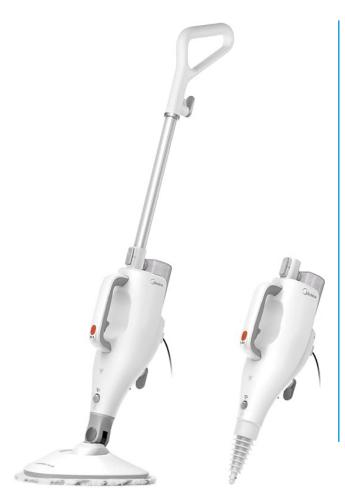

## **MIDEA STEAM MOP & CLEANER**

Model Number: MSM2115WW

| SPECIFICATIONS: |                        |
|-----------------|------------------------|
| Product Name:   | Steam Mop &<br>Cleaner |
| Туре:           | Corded                 |
| Aesthetics:     | White                  |

| MAIN FEATURES:         |         |
|------------------------|---------|
| Detachable:            | Yes     |
| Power Light Indicator: | Yes     |
| Removable Nozzle:      | Yes     |
| Steam Ready Indicator: | Yes     |
| Edge Cleaning:         | Yes     |
| Rapid Heat:            | Yes     |
| Power Cable Length:    | 5 m     |
| Rating Voltage:        | 230 V   |
| Rating Power:          | 1500 W  |
| Run Time:              | 20 min  |
| Water Tank:            | 0.42 L  |
| Net Weight:            | 2.70 KG |
| Environment Claim:     | ROHS    |

## DIMENSIONS:

W: 20 cm x D: 31 cm x H: 108 cm